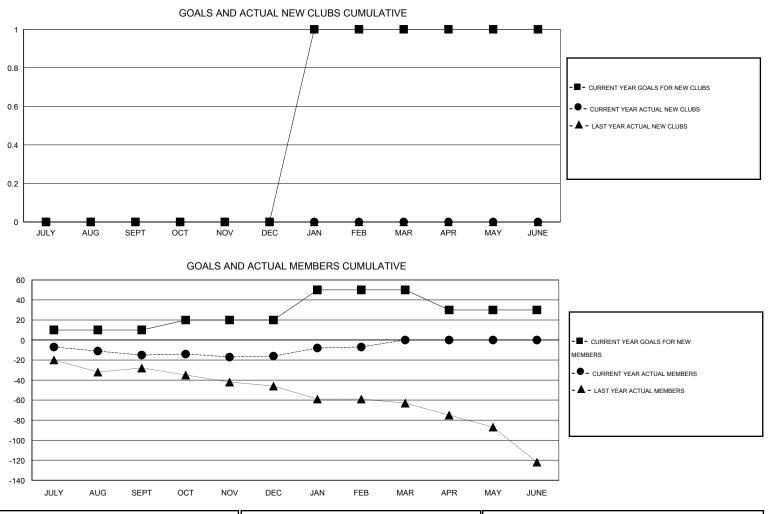

## LOCATION ILLINOIS

 $\mathsf{GMT} \; \mathsf{CA} \; 1$ Clubs Members RESULTS FOR 2013-2014 RESULTS FOR 2013-2014 NEW CLUB ACTUAL NEW ACTUAL ACTUAL NET NEW MEMBER ACTUAL TOTAL ACTUAL ACTUAL NET QUARTER QUARTER GOAL CLUBS DROPPED GAIN/ GOAL MEMBERS DROPPED GAIN/ CLUBS LOSS MEMBERS LOSS ADDED 0 0 1 -1 10 13 28 -15 JULY/AUG/SEPT JULY/AUG/SEPT 0 0 0 0 10 16 17 -1 OCT/NOV/DEC OCT/NOV/DEC 16 0 0 0 30 33 17 1 JAN/FEB/MAR JAN/FEB/MAR 0 0 0 0 -20 0 0 0 APR/MAY/JUNE APR/MAY/JUNE

| DROPPED CLUBS: 1 |    | 25 CLUBS OF 46 ADDED 1 OR MORE<br>NEW MEMBERS | GENDER DISTRIBUTION |                              |     |
|------------------|----|-----------------------------------------------|---------------------|------------------------------|-----|
|                  |    |                                               | MALE                | 964 (79.93%)<br>242 (20.07%) |     |
| DROPPED MEMBERS  |    |                                               | FEMALE              | 242 (20.07 %)                |     |
| DECEASED 1       | 10 | ASSESSMENT DATA                               | FAMILY UNIT MEMBERS |                              | 159 |
| CLUB CANCELLED   | 0  |                                               |                     |                              | 77  |
| OTHER 5          | 52 |                                               |                     |                              | 82  |
| TOTAL            | 62 |                                               | NON-HEAD OF HOUSEHO |                              | 02  |